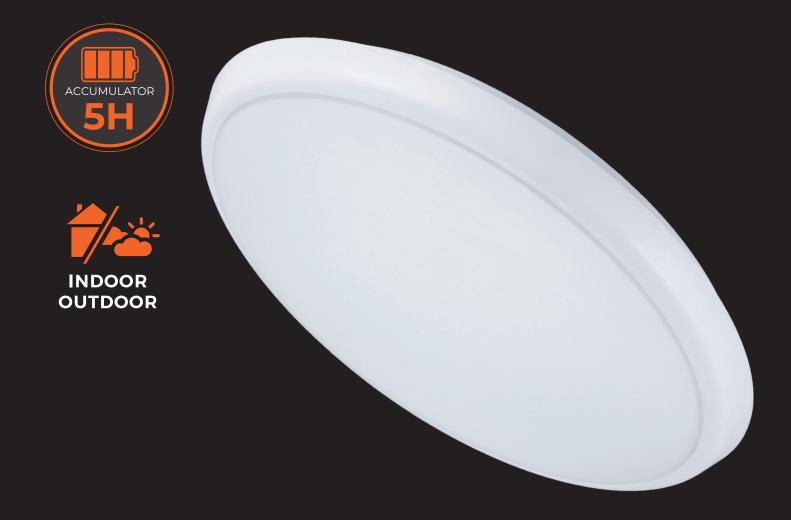

### LED EMERGENCY LAMP

#### MODEL No: 03038

This kind of products is green environmental protection and energy saving, with low power consumption, long service life, high efficiency, high brightness, low calorific value, durable, etc. It is the first choice to replace the traditional fluorescent lamp! And it is available for factories, office buildings, restaurants, schools, families, industrial environment lighting, etc. When you cut off the power, the battery supplies DC power, the lamp enters the emergency mode.

| IP RATING:                       | IP65        |
|----------------------------------|-------------|
| IMPACT PROTECTION<br>RATING (IK) | IK10        |
| TEMPERATURE RANGE:               | -20°- +40°C |
| DIMENSIONS:                      | ~300 mm     |
| ~~40 mm                          |             |
| INSTALLATION:                    |             |